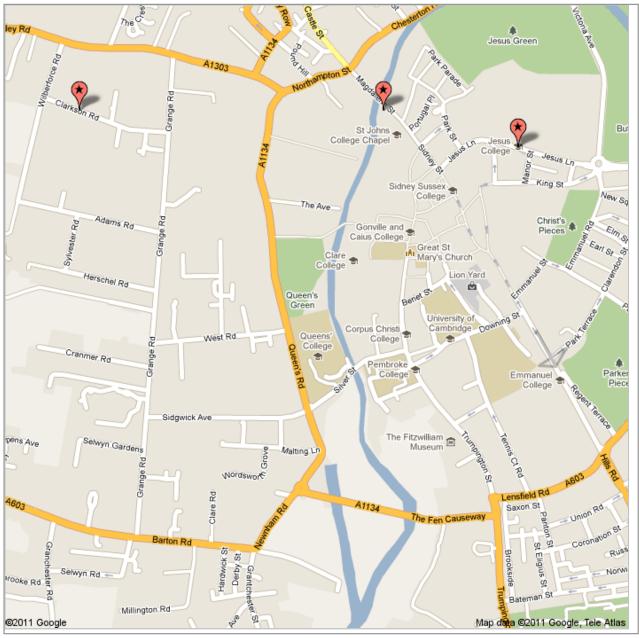

## Centre for Mathematical Sciences

If entering from Clarkson Road, head down the footpath by the Newton Institute and then turn left. Pass through the gatehouse and walk straight on until you reach the main entrance and reception.

## Jesus College

Check in at the porter's lodge here on Jesus lane.

The Galleria Restaurant

Location for Thursday's dinner

The Galleria Restaurant 32 reviews 33 Bridge St Cambridge CB2 1UW, United Kingdom 01223 362 054